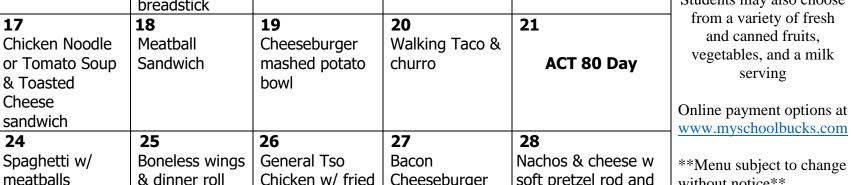

## Redbank Valley JR/SR High School March 2025

| 10 Brunch For                                        | 11                                            | 12                              | 13                                     | 14              |                                                                                                                             |
|------------------------------------------------------|-----------------------------------------------|---------------------------------|----------------------------------------|-----------------|-----------------------------------------------------------------------------------------------------------------------------|
| <b>Lunch</b> French Toast stick, Sausage & Egg Patty | Breaded Chicken Smackers w/ garlic breadstick | Buffalo Chicken<br>Dip          | Chili w/ toasted<br>cheese<br>sandwich | Pizza Crunchers | Students may choose one of the daily entree choices that include a protein and grain requirement.  Students may also choose |
| 17                                                   | 18                                            | 19                              | 20                                     | 21              | from a variety of fresh                                                                                                     |
| Chicken Noodle<br>or Tomato Soup<br>& Toasted        | Meatball<br>Sandwich                          | Cheeseburger mashed potato bowl | Walking Taco & churro                  | ACT 80 Day      | and canned fruits,<br>vegetables, and a milk<br>serving                                                                     |

\*\*Menu subject to change soft pretzel rod and & dinner roll Chicken w/ fried Cheeseburger without notice\*\* side of Texas beef & rice & egg roll rice

Students must choose 3 of the 5 meal components